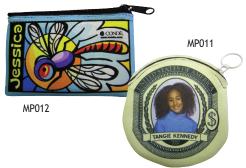

## Wallets & Checkbook Covers

**Coin Bags** are a great size for holding cash, credit cards, ID, and lipstick. Neoprene w/zipper.

MP011 4.5" Round Coin Coolie. MP012 5"x3" Rectangle Coin Bag.

**Nylon Wallets** feature a 4"x3" imprintable panel, currency pouch, credit card slots, 4-sleeve photo holder, plastic ID window, and Velcro closure.