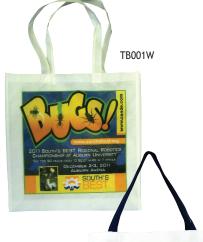

Non-Woven Polyester Bags

TB001W 15"x16" Bag w/3" Gusset.

Waterproof Tote Bag

TOTE008 17.625"x13.75" Bag, No Gusset.

**Lunch Totes** are made of soft and durable neoprene and feature a zipper closure.

MP051 8.75"x6.25" Lunch Totes, 1-Sided.