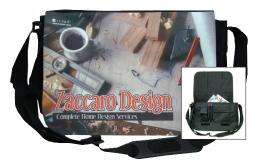

**Messenger Bags** are trendy and functional heavy-duty bags made of a stylish black tarpaulin material.

8005 14.9"x11.25" Messenger Bag w/Flap. 8005-FLAP Additional Flap.

**Tote Bags** are great for errands or the beach.