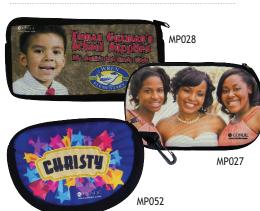

BF600K Checkbook Cover, Black. BF600B Checkbook Cover, Blue. BF600R Checkbook Cover, Red.

**Neoprene Zippered Bags** are a unique and useful way to organize cosmetics or school supplies such as drawing pencils and pens. Neoprene with zipper.

MP027 9.5"x5.75" Cosmetic Bag, 1-Sided. MP028 8"x3.875" Pencil Case, 1-Sided. MP052 7.875"x5.5" Utility Bag, 1-Sided.