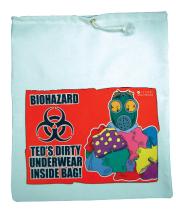

BAG001 15.5"x19.25" Back Pack.

**Drawstring Laundry Bags** are heavyduty canvas bags suitable for college students, summer camp, laundry, baby things, camping, traveling, storing linens, dry cleaners, and much more!

LB21525 21.5"x25" Bag w/Draw String.