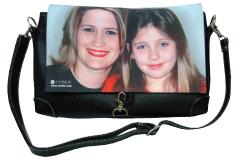

## Simulated Leather Handbags are

made with simulated leather fabric and changeable carrying straps. The detachable flap allows the owner to have a different bag everyday!

8004 7.8"x11.75" Handbag. 8004-FLAP Additional Flap.