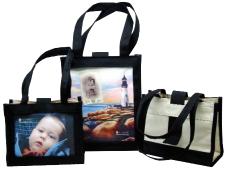

**Panel Tote Bags** are tan w/black trim that feature imprintable canvas panels and open top design with pullover strap.

9000 7"x9" Tote Bag w/Panel. 9000-PANEL Additional Panel w/Velcro Strips. 9001 12"x10" Tote Bag w/Panel. 9001-PANEL Additional Panel w/Velcro Strips. 9002 12"x18" Tote Bag w/Panel. 9002-PANEL Additional Panel w/Velcro Strips.

**Messenger Bags** are trendy and functional heavy-duty bags made of a stylish black tarpaulin material.

8005 14.9"x11.25" Messenger Bag w/Flap. 8005-FLAP Additional Flap.

**Tote Bags** are great for errands or the beach.