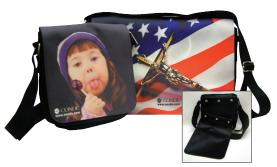

## **Purses w/Removable Flaps** are unique purses with snap-on flaps that can be personalized with photos of family, a vacation, or pets!

8007 7.5"x7" Purse w/Removable Flap. 8007-FLAP Additional Flap for 8007. 8008 8"x12" Purse w/Removable Flap. 8008-FLAP Additional Flap for 8008.