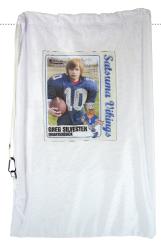

BAG001 15.5"x19.25" Back Pack.

**Drawstring Laundry Bags** are heavyduty canvas bags suitable for college students, summer camp, laundry, baby things, camping, traveling, storing linens, dry cleaners, and much more!