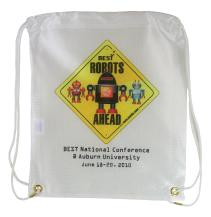

BAG002 22.25"x30.5" Sports Bag.

**Drawstring Back Packs** are light-weight, functional, and durable. Features a large imprintable area. Great for groups, clubs, schools, and organizations. 100% Polyester.