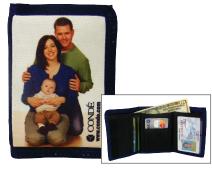

## Wallets & Checkbook Covers

**Coin Bags** are a great size for holding cash, credit cards, ID, and lipstick. Neoprene w/zipper.

MP011 4.5" Round Coin Coolie. MP012 5"x3" Rectangle Coin Bag.

**Nylon Wallets** feature a 4"x3" imprintable panel, currency pouch, credit card slots, 4-sleeve photo holder, plastic ID window, and Velcro closure.